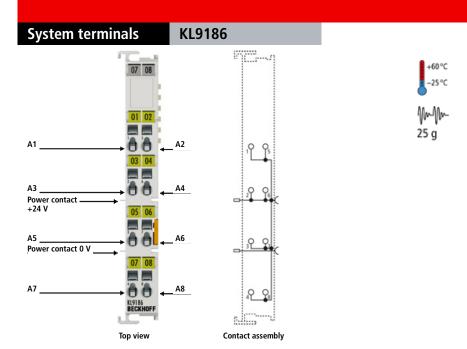

## KL9186 | Potential distribution terminal

The potential distribution terminal KL9186 provides eight terminal points with a potential and enables the voltage to be picked up without further bus terminal blocks or wiring.