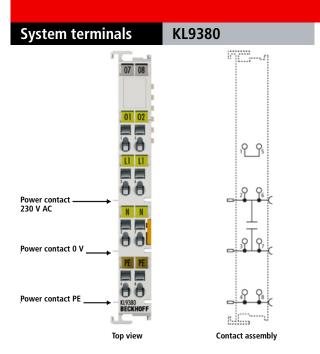

## KL9380 | Mains filter terminal for dimmers

The KL9380 feed and filter terminal protects downstream Bus Terminals from high-energy and high-frequency interference pulses from the 230 V AC mains supply. The Bus Terminal contains a capacitance for smoothing the mains voltage and is particularly suitable for the operation of dimmer circuits. The KL9380 provides a sufficiently high pulse current for fast switching, which is particularly useful for operating a dimmer in leading edge phase control mode and for switching operations involving loads with capacitive effect that are not mains-synchronous. Thus, interference pulses can be filtered out