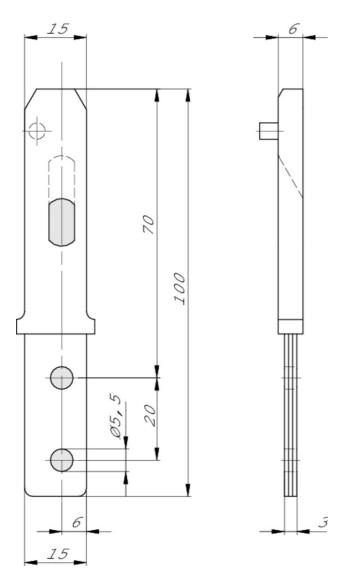

stainless safety screws per actuator
- > Packaging unit 25 pieces

#### Straight actuator

The straight actuator is used on sliding doors or hinged doors with door radii greater than 1000 mm. Safety screws prevent unscrewing of the actuator. The safety screws included can be inserted with a normal tool, but cannot be removed again.

#### Actuator with overtravel

4 mm for doors with normal play

#### Mechanical values and environment

Material

| screw       | Stainless steel |
|-------------|-----------------|
| Sheath      | Plastic         |
| Door radius | min.1000 mm     |
| Overtravel  | max.4 mm        |

#### Miscellaneous

| Usability of insertion funnel | No      |
|-------------------------------|---------|
| Packaging unit                | 25 pcs. |

## **Dimension drawing**



### CAD data