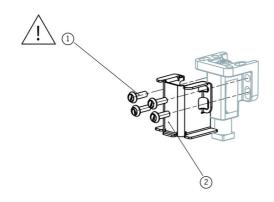

# Legende

- $\it 1$  Use safety screw M5x16 (included with the CET actuator)
- 2 The cover plate must not touch the CET slide.