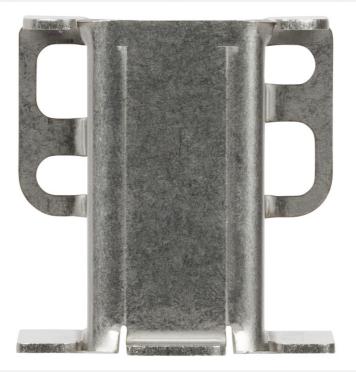

With the CET cover, tampering on the CET is effectively prevented. The cover prevents the use of simple tools to manually press up the spring-mounted guard locking pin (on the actuator).

The cover is not suitable in combination with the following CET actuator lockout bars: AE-L-CET-156429, AY-CHN-A1-156338, AE-SET-LCHN-A1- 155865, AE-L-CET-122609

## Components included in the set

Supplied accessories

**CET COVER** 

### **Mechanical values and environment**

| Material | 1.4301 / stainless steel |
|----------|--------------------------|
| Weight   |                          |
| Net      | 0,056 kg                 |