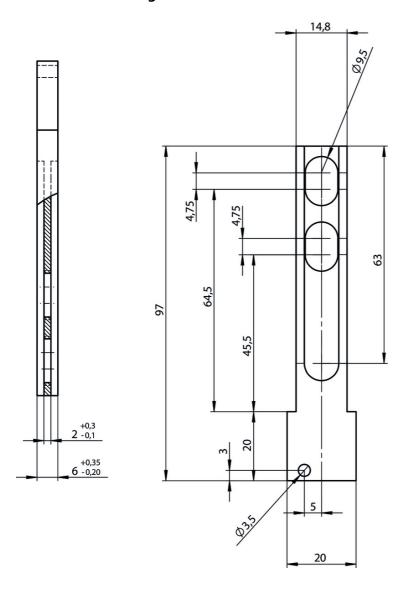

## **Mechanical values and environment**

| Material        | Stainless steel |
|-----------------|-----------------|
| Pin diameter    | 0 9,5 mm        |
| Number of holes | 2               |