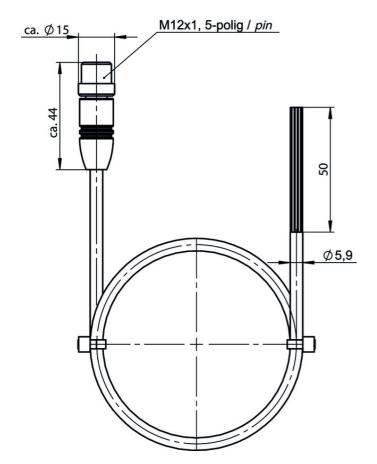

## **Dimension drawing**

| Cable length             |         | 5 m                   |
|--------------------------|---------|-----------------------|
| Cable diameter           |         |                       |
| A                        | Approx. | 5,9 mm                |
| Conductor cross-section  |         | 0.34 mm <sup>2</sup>  |
| Conductor identification |         | Color code            |
| Sheath color             |         | Black                 |
| Bending radius           |         |                       |
|                          | static  | 5 x cable diameter    |
| Dy                       | ynamic  | 15 x cable diameter   |
|                          |         | Connection 1          |
| Degree of protection     |         | IP67 <sup>[1]</sup>   |
| Plug lock material       |         | CuZn, nickel-plated   |
| Insertion cycles         |         | 100                   |
| Connection               |         | Plug connectors M12x1 |
| Connection type          |         | Plug                  |
| Cable outlet             |         | straight              |
| Number of pins           |         | 5                     |
| Plug lock                |         | Screw connection      |
| Plug housing material    |         | TPU                   |
|                          |         | Connection 2          |
| Conductor end            |         | Sheath stripped       |
| Connection               |         | Flying lead           |
|                          |         |                       |