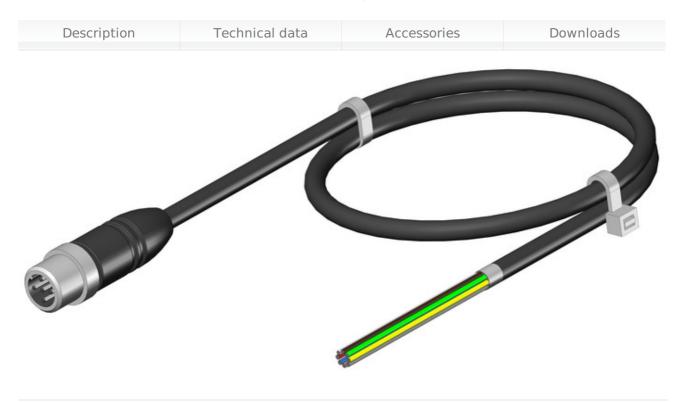

# ITEM 123440 C-M12M05-05X034PV05,0-MA-123440

### **Features**

- 5-pin M12 male plug, straight
- PVC cable
- Cable length 5m
- With flying lead