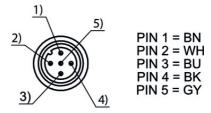

| Cable length             |         | 5 m                   |
|--------------------------|---------|-----------------------|
| Cable diameter           |         |                       |
| A                        | Approx. | 5,9 mm                |
| Conductor cross-section  |         | 0.34 mm <sup>2</sup>  |
| Conductor identification |         | Color code            |
| Sheath color             |         | Black                 |
| Bending radius           |         |                       |
|                          | static  | 5 x cable diameter    |
| Dy                       | ynamic  | 15 x cable diameter   |
|                          |         | Connection 1          |
| Degree of protection     |         | IP67 <sup>[1]</sup>   |
| Plug lock material       |         | CuZn, nickel-plated   |
| Insertion cycles         |         | 100                   |
| Connection               |         | Plug connectors M12x1 |
| Connection type          |         | Plug                  |
| Cable outlet             |         | straight              |
| Number of pins           |         | 5                     |
| Plug lock                |         | Screw connection      |
| Plug housing material    |         | TPU                   |
|                          |         | Connection 2          |
| Conductor end            |         | Sheath stripped       |
| Connection               |         | Flying lead           |
|                          |         |                       |

## **Electrical connection ratings**

| C 4 A        |
|--------------|
| 60 V         |
| III          |
| 1500 V       |
| 58 Ω/km      |
| 0,53 mH/km   |
| 100 nF/km    |
| Connection 1 |
| 3            |
|              |