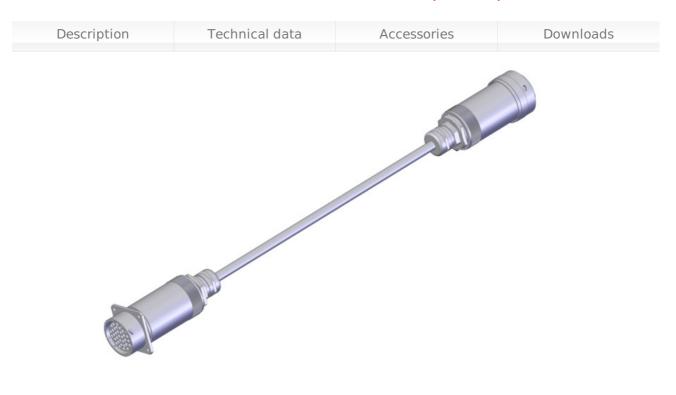

## ITEM 115535 VERLAENGERUNGSLEITUNG 10M/35POL/MET

### **Features**

- > Flange plug connector with socket contacts, 35-pin
- Plug connector with male contacts, 35-pin
- Bayonet plug lock
- PUR cable
- Cable length 10 m, straight