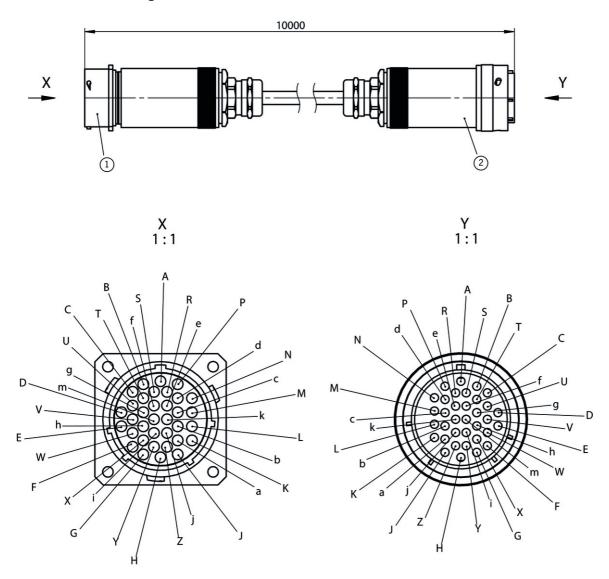

## **Dimension drawing**

## Legende

- 1 Flange plug connector with socket contacts
- 2 Plug connector with male contacts