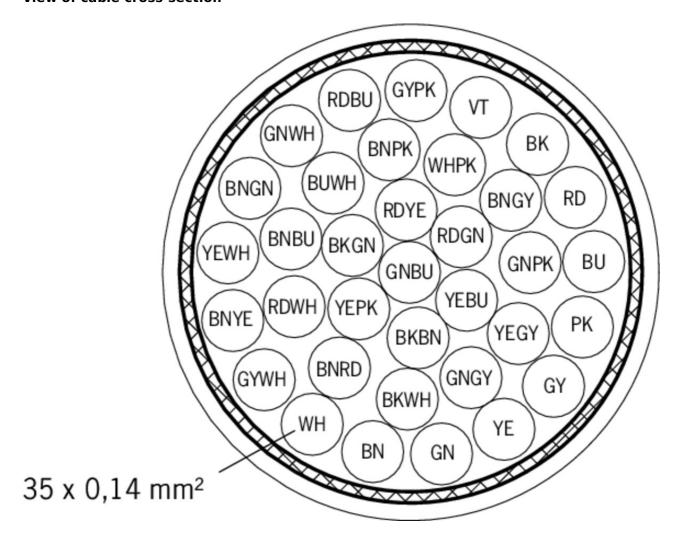

#### View of cable cross-section

| Conductor cross-section              | 0.14 mm <sup>2</sup>  |
|--------------------------------------|-----------------------|
| Bending radius                       |                       |
| static                               | ≥ 10 x cable diameter |
| Dynamic                              | ≥ 15 x cable diameter |
| Interlocking                         |                       |
| Flange plug connector/plug connector | Bayonet               |
|                                      | Connection 1          |
| Degree of protection                 | IP 67 [1]             |
| Designation of plug connector        | UT00                  |
| Connection                           | Flange plug connector |
| Connection type                      | Socket contacts       |
| Cable outlet                         | straight              |
| Number of pins                       | 35                    |
| Plug lock                            | Bayonet               |
|                                      | Connection 2          |
| Degree of protection                 | IP 67 [2]             |
| Designation of plug connector        | UT06                  |
| Connection                           | Plug connector        |
| Connection type                      | Male contact          |
| Cable outlet                         | straight              |
| Number of pins                       | 35                    |
| Plug lock                            | Bayonet               |
|                                      |                       |