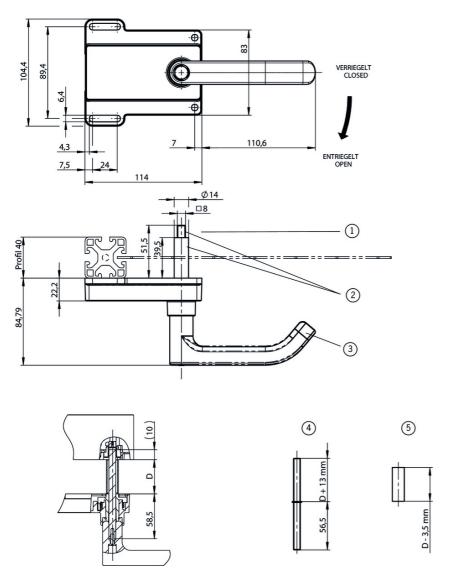

# **Dimension drawing**

# Legende

- 1 Connection handle module
- 2 Protective sleeve and actuation axis enclosed separately
- *3* Door handle (silver)
- 4 Shaft
- 5 Sleeve

The actuation axis supplied is suitable for profiles up to 40 mm.

## **Extended actuation axis**

Optionally, a 250 mm (instead of 110 mm) long actuation axis (order no. 106761) can be ordered for thicker doors or profiles > 40 mm. The axis can be shortened to the required dimension.