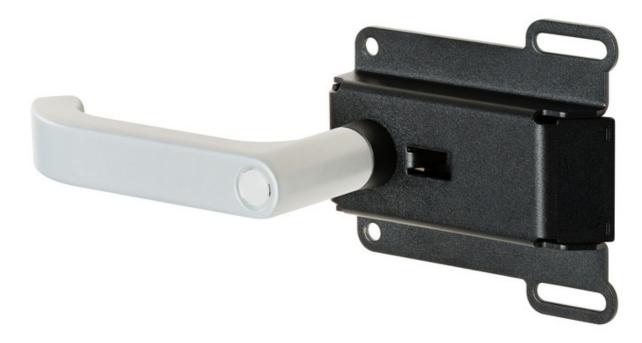

### **Features**

- Inner door handle silver colored
- incl. sticker describing the opening sequence
- Extended actuation axis for thicker doors (order separately)

#### Inner door handle

In combination with a locking module with escape release, the safety system must be equipped with an inner door handle. It enables people shut in to open the locked door from the danger zone.

The actuation axis supplied is suitable for profiles up to 40 mm.