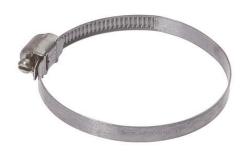

# **MECHANICAL DATA**

| Color                  | Other               |
|------------------------|---------------------|
| Cylinder diameter      | 37 mm               |
| Cylinder diameter      | 26 mm               |
| Length                 | 30 mm               |
| Material               | Stainless steel     |
| Material quality       | Stainless steel V2A |
| Max. tightening torque | 0.12 Nm             |
| Surface                | Untreated           |
| Version                | Plain               |
| Width                  | 5 mm                |

# **OTHER DATA**

| Type of accessory | IV000367 |
|-------------------|----------|