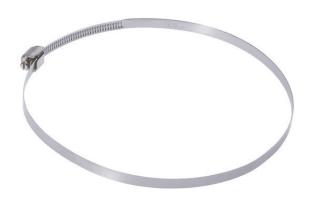

# **MECHANICAL DATA**

| Color                  | Other               |
|------------------------|---------------------|
| Cylinder diameter      | 97 mm               |
| Cylinder diameter      | 80 mm               |
| Length                 | 100 mm              |
| Material               | Stainless steel     |
| Material quality       | Stainless steel V2A |
| Max. tightening torque | 0.12 Nm             |
| Surface                | Untreated           |
| Version                | Plain               |
| Width                  | 5 mm                |

#### **DIMENSIONAL DRAWING**