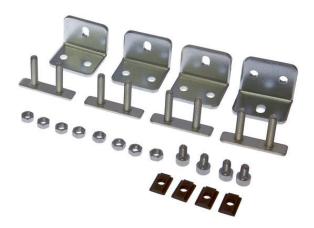

## AO000246

**ACCESSORIES • MOUNTING** 

| MECHANICAL DATA        |                                        |
|------------------------|----------------------------------------|
| Material               | Steel                                  |
| Mounting type          | Screw                                  |
| Number of boreholes    | 2                                      |
| Number of oblong holes | 1                                      |
| Surface                | Zinc coated                            |
| Thread pitch           | 0.8 mm                                 |
| Thread size, metric    | 5                                      |
| Version                | Mounting angle bracket                 |
| Weight                 | 219 kg                                 |
| OTHER DATA             |                                        |
| Scope of delivery      | Mounting material for sensor, brackets |