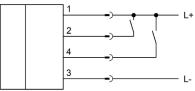

## CONNECTION

**Colors:** 1 = BN (brown), 2 = WH (white), 3 = BU (blue), 4 = BK (black) **Functions:** 