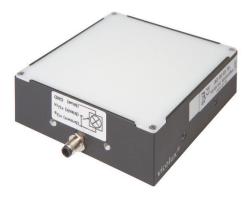

## **LED-LIGHTS • ADDITIONAL LIGHTS FOR CAMERA SYSTEMS**

For any kind of inspection tasks with a camera sensor the lighting is essential, as only high-contrast images enable reproducible evaluations. Here the lighting has a decisive influence. The choice depends on different factors such as the distance to the test object, its size, the component criteria to be tested or the expected environmental conditions.

## MECHANICAL DATA

| Ambient temperature           | -10 °C 40 °C       |
|-------------------------------|--------------------|
| Degree of protection (IP)     | IP50               |
| Front screen material         | PMMA               |
| Height                        | 60 mm              |
| Housing design                | Cuboid             |
| Housing material              | Aluminium          |
| Width                         | 60 mm              |
| ELECTRICAL DATA               |                    |
| Lamp power                    | 7 W                |
| Nominal supply voltage        | 10 V 30 V          |
| Type of electrical connection | M5-connector       |
| Voltage type                  | DC                 |
| OPTICAL DATA                  |                    |
| Actual camera illumination    | Yes                |
| Light source                  | White light        |
| Light version                 | Surface area light |
|                               |                    |