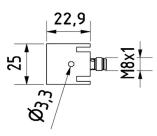

# **DIMENSIONAL DRAWING**

# **MECHANICAL DATA**

| Ambient temperature (MAX) | 50 °C         |
|---------------------------|---------------|
| Degree of protection (IP) | IP41          |
| Front screen material     | Acrylic glass |
| Height                    | 23 mm         |
| Housing design            | Rod           |
| Housing material          | Aluminium     |
| Length                    | 246 mm        |
| Width                     | 25 mm         |