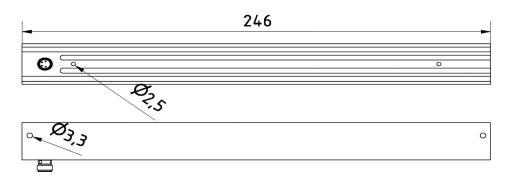

# **MECHANICAL DATA**

| Ambient temperature (MAX) | 50 °C         |
|---------------------------|---------------|
| Degree of protection (IP) | IP41          |
| Front screen material     | Acrylic glass |
| Height                    | 23 mm         |
| Housing design            | Rod           |
| Housing material          | Aluminium     |
| Length                    | 246 mm        |
| Width                     | 25 mm         |

# **DIMENSIONAL DRAWING**