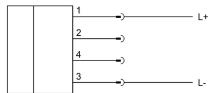

#### **CONNECTION**

**Colors:** 1 = BN (brown), 2 = WH (white), 3 = BU (blue), 4 = BK (black)

**Functions:** 1 = L+, 2 = n. c., 3 = L-, 4 = n. c.