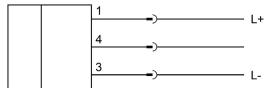

## **CONNECTION**

Colors: 1 = BN (brown), 3 = BU (blue), 4 = BK (black)

**Functions:** 