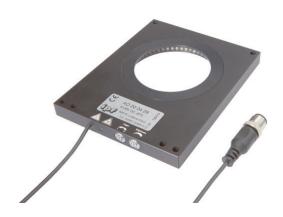

## **LED-LIGHTS • ADDITIONAL LIGHTS FOR CAMERA SYSTEMS**

For any kind of inspection tasks with a camera sensor the lighting is essential, as only high-contrast images enable reproducible evaluations. Here the lighting has a decisive influence. The choice depends on different factors such as the distance to the test object, its size, the component criteria to be tested or the expected environmental conditions.

# **MECHANICAL DATA**

| Ambient temperature (MAX) | 50 °C     |
|---------------------------|-----------|
| Degree of protection (IP) | IP67      |
| Front screen material     | Plastic   |
| Height                    | 12 mm     |
| Housing design            | Cuboid    |
| Housing material          | Aluminium |
| Length                    | 105 mm    |
| Wet area                  | Yes       |
| Width                     | 130 mm    |
|                           |           |

# **ELECTRICAL DATA**

| Max. current consumption      | 258 mA        |
|-------------------------------|---------------|
| Nominal supply voltage        | 10 V 35 V     |
| Number of pins                | 4             |
| Type of electrical connection | Connector M12 |
| Voltage type                  | DC            |

# **OPTICAL DATA**

| Actual camera illumination | Yes              |
|----------------------------|------------------|
| Color temperature          | 6500 K           |
| Light source               | White light      |
| Light version              | Dark-field light |
| Number of LEDs             | 64               |
| Radiation angle            | 60 °             |