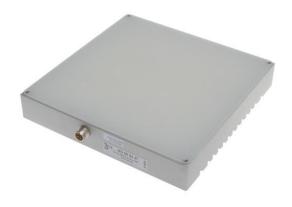

#### **LED-LIGHTS • ADDITIONAL LIGHTS FOR CAMERA SYSTEMS**

For any kind of inspection tasks with a camera sensor the lighting is essential, as only high-contrast images enable reproducible evaluations. Here the lighting has a decisive influence. The choice depends on different factors such as the distance to the test object, its size, the component criteria to be tested or the expected environmental conditions.

### **MECHANICAL DATA**

| Ambient temperature (MAX) | 50 °C         |
|---------------------------|---------------|
| Degree of protection (IP) | IP67          |
| Front screen material     | Acrylic glass |
| Height                    | 20 mm         |
| Housing design            | Cuboid        |
| Housing material          | Aluminium     |
| Length                    | 127 mm        |
| Wet area                  | Yes           |
| Width                     | 127 mm        |