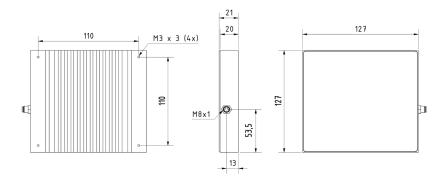

### **DIMENSIONAL DRAWING**

### **MECHANICAL DATA**

| Ambient temperature (MAX) | 50 °C         |
|---------------------------|---------------|
| Degree of protection (IP) | IP67          |
| Front screen material     | Acrylic glass |
| Height                    | 20 mm         |
| Housing design            | Cuboid        |
| Housing material          | Aluminium     |
| Length                    | 127 mm        |
| Wet area                  | Yes           |
| Width                     | 127 mm        |