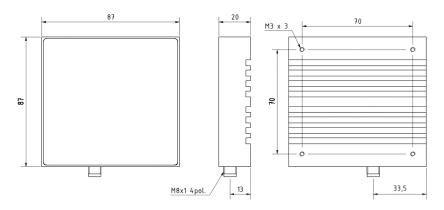

#### **MECHANICAL DATA** Ambient temperature (MAX) 50 °C IP67 Degree of protection (IP) Front screen material Acrylic glass Height 20 mm Housing design Cuboid Aluminium Housing material Length 87 mm Width 87 mm **ELECTRICAL DATA** 190 mA Max. current consumption Nominal supply voltage 24 V ... 24 V Number of pins 4 Type of electrical connection **Connector M8** DC Voltage type **OPTICAL DATA** Actual camera illumination Yes White light Light source Light version Surface area light Number of LEDs 64 120° **Radiation angle**

### **DIMENSIONAL DRAWING**