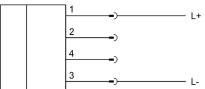

### CONNECTION

**Colors:** 1 = BN (brown), 2 = WH (white), 3 = BU (blue), 4 = BK (black) **Functions:** 1 = L+, 2 = n. c., 3 = L-, 4 = n. c.