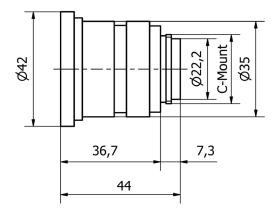

## **MECHANICAL DATA**

| Ambient temperature         | -20 °C 50 °C       |
|-----------------------------|--------------------|
| Housing material            | Aluminium          |
| Material of optical surface | Glass              |
| Sensor diameter             | 42 mm              |
| Sensor length               | 36.7 mm            |
| With C-mount thread         | Yes                |
| ELECTRICAL DATA             |                    |
| Aperture control            | Manual             |
| Aperture range              | 8                  |
| Aperture range              | 8                  |
| Lens connection             | 12.7 mm (1/2 inch) |
| OPTICAL DATA                |                    |
| Aperture number             | 1.4                |
| Focal distance              | Fixed              |
| Focal distance range        | 8 mm 8 mm          |
| Lens type                   | Entocentric        |
| Minimum distance            | 100 mm             |
| Motor zoom                  | No                 |
| Resolution capacity         | Up to 2 megapixel  |

## DIMENSIONAL DRAWING