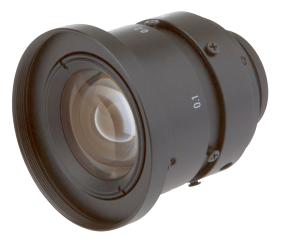

## **ACCESSORIES • LENSES**

Entocentric lenses have a fixed or variable (zoom lenses) opening angle of the optics to the object. They are used for presence detection and assembly control, pick and place applications, feature inspections, color applications, OCR-recognition and code reading. Due to their perspective error they are not suitable for measurement applications. Telecentric lenses are special optical lenses that are characterized by the fact that their entrance or exit pupil are located at infinity. They are mainly used for measurement tasks with high repeatability, especially when measuring is to be made without perspective distortion at fluctuating object positions (in excess of the field of view in x and y direction).

## **MECHANICAL DATA**

| Ambient temperature         | -20 °C 50 °C       |
|-----------------------------|--------------------|
| Housing material            | Aluminium          |
| Material of optical surface | Glass              |
| Sensor diameter             | 42 mm              |
| Sensor length               | 36.7 mm            |
| With C-mount thread         | Yes                |
| ELECTRICAL DATA             |                    |
| Aperture control            | Manual             |
| Aperture range              | 8                  |
| Aperture range              | 8                  |
| Lens connection             | 12.7 mm (1/2 inch) |
| OPTICAL DATA                |                    |
| Aperture number             | 1.4                |
| Focal distance              | Fixed              |
| Focal distance range        | 8 mm 8 mm          |
| Lens type                   | Entocentric        |
| Minimum distance            | 100 mm             |
| Motor zoom                  | No                 |
| Resolution capacity         | Up to 2 megapixel  |