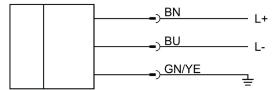

#### **CONNECTION**

Colors: BN (brown), BU (blue), GN/YE (green/yellow)

Functions: BN = L+, BU = L-, GN/YE = PE