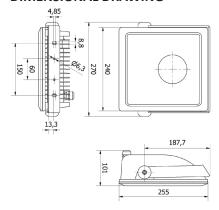

## **MECHANICAL DATA**

| Ambient temperature       | -25 °C 50 °C |
|---------------------------|--------------|
| Degree of protection (IP) | IP65         |
| Height                    | 336 mm       |
| Housing design            | Cuboid       |
| Housing material          | Aluminium    |
| Length                    | 267 mm       |
| Width                     | 142 mm       |

## **DIMENSIONAL DRAWING**