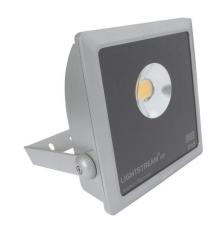

#### **LED-LIGHTS • BUILDING LIGHTS**

LED lights are required in nearly every industrial sector. A lighting coordinated on the respective workplace ensures a better visibility, increases the production quality, the working safety and helps additionally to safe energy costs. Their long lifetime, which is independent of switching cycles, reduces maintenance costs and increases the availability. LED lights are used for the illumination of workplaces, work areas of machines, control cabinets and several other fields of application.

## **MECHANICAL DATA**

| Ambient temperature       | -25 °C 50 °C |
|---------------------------|--------------|
| Degree of protection (IP) | IP65         |
| Height                    | 336 mm       |
| Housing design            | Cuboid       |
| Housing material          | Aluminium    |
| Length                    | 267 mm       |
| Width                     | 142 mm       |

# **ELECTRICAL DATA**

| Lamp power                    | 37 W        |
|-------------------------------|-------------|
| Luminous flux                 | 4250 lm     |
| Nominal supply voltage        | 230 V 230 V |
| Number of pins                | 3           |
| Reverse polarity protection   | Yes         |
| Type of electrical connection | Clamp       |
| Voltage type                  | AC          |

# **OPTICAL DATA**

| Color temperature                         | 4000 K        |
|-------------------------------------------|---------------|
| Illumination in the center (distance 1 m) | 1592 lx       |
| Light source                              | Neutral white |
| Light version                             | Floodlight    |
| Radiation angle                           | 98 °          |