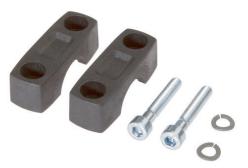

# AY000001

**ACCESSORIES • MOUNTING** 

| MECHANICAL DATA                    |                |
|------------------------------------|----------------|
| For sensor                         | 20round        |
| Material                           | Plastic        |
| Mounting type                      | Screw mounting |
| Nominal diameter                   | 20 mm          |
| To fix to                          | Wall mounting  |
| OTHER DATA                         |                |
| Suitable for fire protection areas | No             |

## **DIMENSIONAL DRAWING**