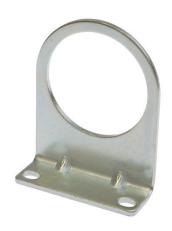

## **MECHANICAL DATA**

| For sensor       | M50                     |
|------------------|-------------------------|
| Material         | Steel                   |
| Mounting type    | Screw mounting          |
| Nominal diameter | 50 mm                   |
| Surface          | Continuously galvanized |
| To fix to        | Wall mounting           |

### **DIMENSIONAL DRAWING**