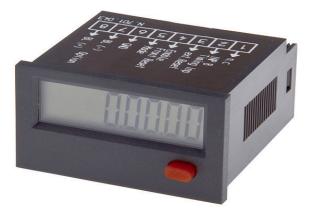

# **COUNTERS • TIME DELAY COUNTERS**

Elapsed-time counters are versatile. Various operating tasks can be solved by simple operating hour counters to the start- or stop-delay of switching signals up to the stopwatch in the millisecond range with adjustable switching threshold. In addition to the basic devices with largely fixed settings, multitalents can be set with parameters and functions via DIP-switches or membrane keyboard.

| MECHANICAL DATA               |                         |
|-------------------------------|-------------------------|
| Ambient temperature           | -10 °C 55 °C            |
| Degree of protection (IP)     | IP65                    |
| Height                        | 24 mm                   |
| Housing material              | Plastic                 |
| Installation depth            | 48 mm                   |
| Length                        | 51 mm                   |
| Mounting method               | Panel mounting          |
| Storage temperature           | 70 °C                   |
| Storage temperature           | -20 °C                  |
| Width                         | 48 mm                   |
| ELECTRICAL DATA               |                         |
| Adding                        | Yes                     |
| Battery-powered systems       | Yes                     |
| Display                       | LCD                     |
| Number of decades             | 8                       |
| Number of pins                | 8                       |
| Reset function                | Reset push button/input |
| Type of electrical connection | Screw connection        |
| Type of signal input A        | NPN / relay contact     |
| Type of signal input B        | NPN / relay contact     |
| Voltage type                  | DC                      |
| With programmable time ranges | Yes                     |
|                               |                         |