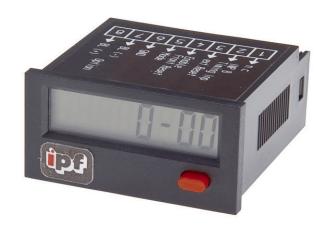

# **COUNTERS • TIME DELAY COUNTERS**

Elapsed-time counters are versatile. Various operating tasks can be solved by simple operating hour counters to the start- or stop-delay of switching signals up to the stopwatch in the millisecond range with adjustable switching threshold. In addition to the basic devices with largely fixed settings, multitalents can be set with parameters and functions via DIP-switches or membrane keyboard.

# **MECHANICAL DATA**

| Ambient temperature       | -10 °C 55 °C   |
|---------------------------|----------------|
| Degree of protection (IP) | IP65           |
| Height                    | 24 mm          |
| Housing material          | Plastic        |
| Installation depth        | 48 mm          |
| Length                    | 51 mm          |
| Mounting method           | Panel mounting |
| Storage temperature       | 70 °C          |
| Storage temperature       | -20 °C         |
| Width                     | 48 mm          |

# **ELECTRICAL DATA**

| Adding                        | Yes                     |
|-------------------------------|-------------------------|
| Battery-powered systems       | Yes                     |
| Display                       | LCD                     |
| Number of decades             | 8                       |
| Number of pins                | 8                       |
| Reset function                | Reset push button/input |
| Type of electrical connection | Screw connection        |
| Type of signal input A        | NPN / relay contact     |
| Type of signal input B        | NPN / relay contact     |
| Voltage type                  | DC                      |
| With programmable time ranges | Yes                     |