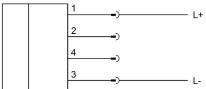

#### CONNECTION

**Colors:** 1 = BN (brown), 2 = WH (white), 3 = BU (blue), 4 = BK (black) **Functions:** 1 = L+, 2 = n. c., 3 = L-, 4 = n. c.