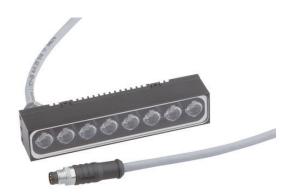

## LED-LIGHTS • ADDITIONAL LIGHTS FOR CAMERA SYSTEMS

For any kind of inspection tasks with a camera sensor the lighting is essential, as only high-contrast images enable reproducible evaluations. Here the lighting has a decisive influence. The choice depends on different factors such as the distance to the test object, its size, the component criteria to be tested or the expected environmental conditions.

| MECHANICAL DATA               |              |
|-------------------------------|--------------|
| Ambient temperature           | 5 °C 45 °C   |
| Degree of protection (IP)     | IP64         |
| Front screen material         | PMMA         |
| Height                        | 20 mm        |
| Housing design                | Cuboid       |
| Housing material              | Aluminium    |
| Length                        | 100 mm       |
| Width                         | 20 mm        |
|                               |              |
|                               |              |
| Control unit included         | No           |
| Lamp power                    | 25 W         |
| Max. current consumption      | 130 mA       |
| Nominal supply voltage        | 19 V 30 V    |
| Number of pins                | 4            |
| Type of electrical connection | Connector M8 |
| Voltage type                  | DC           |
| OPTICAL DATA                  |              |
| Actual camera illumination    | Yes          |
| Color temperature             | 6000 K       |
| Lamp                          | LED          |
| Light source                  | Cold white   |
| Light version                 | Line lights  |
| Number of LEDs                | 8            |
| With lamp                     | Yes          |
|                               |              |