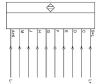

|
| Number of pins                | 12                  |
| Protection class              | III                 |
| Type of electrical connection | Cable connector M16 |
| Voltage type                  | DC                  |

# **OPTICAL DATA**

| Actual camera illumination | Yes            |
|----------------------------|----------------|
| Lamp                       | LED            |
| Light source               | Infrared light |
| Light version              | Ring lights    |
| Number of LEDs             | 16             |
| Wavelength of the lamp     | 850 nm         |
| With lamp                  | Yes            |

#### **OTHER DATA**

| Changeable fronts              | Yes |
|--------------------------------|-----|
| Harsh environmental conditions | Yes |



#### **CONNECTION**



#### **DIMENSIONAL DRAWING**

# **INSTALLATION**



Mounting / Installation may only be carried out by a qualified electrician!

# **DISPOSAL**



### **SAFETY WARNINGS**

Before initial operation, please make sure to follow all safety instructions that may be provided in the product information!