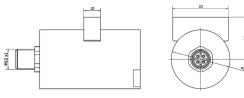

|
| OPTICAL DATA                   |                |
| Actual camera illumination     | Yes            |
| Lamp                           | LED            |
| Light source                   | White light    |
| Light version                  | Spotlight      |
| Number of LEDs                 | 1              |
| Radiation angle                | 26 °           |
| With lamp                      | Yes            |
| OTHER DATA                     |                |
| Harsh environmental conditions | Yes            |
|                                |                |

# ipf electronic gmbh • Kalver Straße 25 - 27 • 58515 Lüdenscheid - Germany | Tel +49 2351 9365-0 • Fax +49 2351 9365-19 | info@ipf-electronic.com • www.ipf-electronic.com



#### CONNECTION



#### **DIMENSIONAL DRAWING**





## INSTALLATION



Mounting / Installation may only be carried out by a qualified electrician!





#### **SAFETY WARNINGS**

Before initial operation, please make sure to follow all safety instructions that may be provided in the product information!