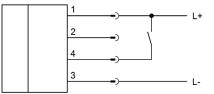

| DC             |
| OPTICAL DATA                   |                |
| Actual camera illumination     | Yes            |
| Lamp                           | LED            |
| Light source                   | White light    |
| Light version                  | Spotlight      |
| Number of LEDs                 | 1              |
| Radiation angle                | 26 °           |
| With lamp                      | Yes            |
| OTHER DATA                     |                |
| Harsh environmental conditions | Yes            |
|                                |                |

# ipf electronic gmbh • Kalver Straße 25 - 27 • 58515 Lüdenscheid - Germany | Tel +49 2351 9365-0 • Fax +49 2351 9365-19 | info@ipf-electronic.com • www.ipf-electronic.com



#### CONNECTION



#### **DIMENSIONAL DRAWING**





## INSTALLATION



Mounting / Installation may only be carried out by a qualified electrician!





#### **SAFETY WARNINGS**

Before initial operation, please make sure to follow all safety instructions that may be provided in the product information!