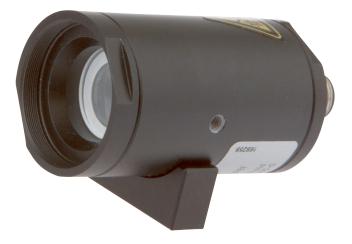

#### ES350120

### LED-LIGHTS • ADDITIONAL LIGHTS FOR CAMERA SYSTEMS

For any kind of inspection tasks with a camera sensor the lighting is essential, as only high-contrast images enable reproducible evaluations. Here the lighting has a decisive influence. The choice depends on different factors such as the distance to the test object, its size, the component criteria to be tested or the expected environmental conditions.

| MECHANICAL DATA                |                |
|--------------------------------|----------------|
| Ambient temperature            | 5 °C 45 °C     |
| Degree of protection (IP)      | IP67           |
| Diameter                       | 35 mm          |
| Front screen material          | Acrylic glass  |
| Housing design                 | Round          |
| Housing material               | Aluminium      |
| Length                         | 74 mm          |
| Light head material            | Plastic        |
| Type of lamp stand             | Screw-on plate |
| Wet area                       | Yes            |
| ELECTRICAL DATA                |                |
| Lamp power                     | 3 W            |
| Max. current consumption       | 15 mA          |
| Nominal supply voltage         | 10 V 30 V      |
| Number of pins                 | 4              |
| Protection class               | III            |
| Type of electrical connection  | Connector M12  |
| Voltage type                   | DC             |
| OPTICAL DATA                   |                |
| Actual camera illumination     | Yes            |
| Lamp                           | LED            |
| Light source                   | White light    |
| Light version                  | Spotlight      |
| Number of LEDs                 | 1              |
| Radiation angle                | 26 °           |
| With lamp                      | Yes            |
| OTHER DATA                     |                |
| Harsh environmental conditions | Yes            |
|                                |                |