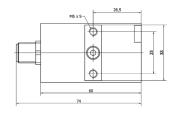

| OPTICAL DATA                   |                |
| Actual camera illumination     | Yes            |
| Lamp                           | LED            |
| Light source                   | White light    |
| Light version                  | Spotlight      |
| Number of LEDs                 | 1              |
| Radiation angle                | 26 °           |
| With lamp                      | Yes            |
| OTHER DATA                     |                |
| Harsh environmental conditions | Yes            |
|                                |                |

# ipf electronic gmbh • Kalver Straße 25 - 27 • 58515 Lüdenscheid - Germany | Tel +49 2351 9365-0 • Fax +49 2351 9365-19 | info@ipf-electronic.com • www.ipf-electronic.com



#### CONNECTION



#### **DIMENSIONAL DRAWING**





## INSTALLATION



Mounting / Installation may only be carried out by a qualified electrician!





#### **SAFETY WARNINGS**

Before initial operation, please make sure to follow all safety instructions that may be provided in the product information!