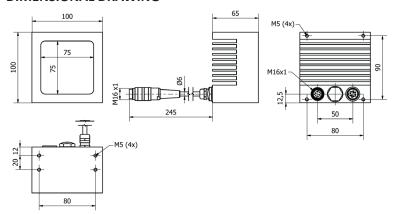

#### **DIMENSIONAL DRAWING**

### **MECHANICAL DATA**

| Ambient temperature       | 5 °C 45 °C    |
|---------------------------|---------------|
| Degree of protection (IP) | IP67          |
| Front screen material     | Acrylic glass |
| Height                    | 65 mm         |
| Housing design            | Cuboid        |
| Housing material          | Aluminium     |
| Length                    | 100 mm        |
| Wet area                  | Yes           |
| Width                     | 100 mm        |