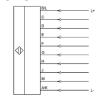

### **CONNECTION**

### **ELECTRICAL DATA**

| Dimmable                      | Yes                 |
|-------------------------------|---------------------|
| Max. current consumption      | 1000 mA             |
| Nominal supply voltage        | 19 V 30 V           |
| Number of pins                | 12                  |
| Protection class              | III                 |
| Short-circuit-proof           | No                  |
| Stackable                     | Yes                 |
| Type of electrical connection | Cable connector M16 |
| Voltage type                  | DC                  |