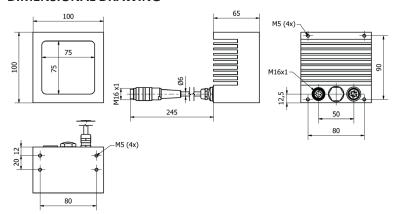

### **MECHANICAL DATA**

| Ambient temperature       | 5 °C 45 °C    |
|---------------------------|---------------|
| Degree of protection (IP) | IP67          |
| Front screen material     | Acrylic glass |
| Height                    | 65 mm         |
| Housing design            | Cuboid        |
| Housing material          | Aluminium     |
| Length                    | 100 mm        |
| Wet area                  | Yes           |
| Width                     | 100 mm        |

#### **DIMENSIONAL DRAWING**