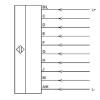

t-proof           | No                  |
| Stackable                     | Yes                 |
| Type of electrical connection | Cable connector M16 |
| Voltage type                  | DC                  |

## **OPTICAL DATA**

| Actual camera illumination | Yes         |
|----------------------------|-------------|
| Lamp                       | LED         |
| Light source               | White light |
| Light version              | Spotlight   |
| Number of LEDs             | 16          |
| Radiation angle            | 49 °        |
| With lamp                  | Yes         |



### **OTHER DATA**

| Changeable fronts              | Yes |
|--------------------------------|-----|
| Harsh environmental conditions | Yes |
| Mounting on lenses             | No  |

### **CONNECTION**



#### **DIMENSIONAL DRAWING**



## **INSTALLATION**



Mounting / Installation may only be carried out by a qualified electrician!

## **DISPOSAL**



# **SAFETY WARNINGS**

Before initial operation, please make sure to follow all safety instructions that may be provided in the product information!