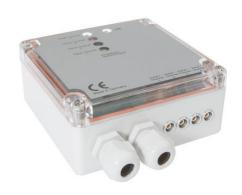

#### **KVKB0450**

#### **CAPACITIVE SENSORS • ENLARGED AMBIENT TEMPERATURE**

Capacitive proximity switches are contact-free sensors. They detect metallic and non-metallic objects, regardless of whether they move or not. The achievable sensing range of the devices depends on the object material, its dimensions and the response sensitivity, which is set via a potentiometer. The vibration-resistant sensors can be approached laterally or frontally. Capacitive proximity switches are used for presence detection (e.g. sealing detection), positioning (e.g. PET bottles), counting (e.g. plastic caps), level detection (e.g. lubricant) or distance measurements (e.g. thickness measurement) of solid and liquid materials.

## **MECHANICAL DATA**

| Degree of protection (IP) | IP54         |
|---------------------------|--------------|
| Depth                     | 60 mm        |
| Device design             | Field device |
| Height                    | 120 mm       |
| Housing design            | Cuboid       |
| Housing material          | ABS          |
| Mounting method           | Other        |
| Width                     | 120 mm       |