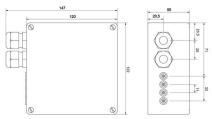

## **DIMENSIONAL DRAWING**

## **MECHANICAL DATA**

| Degree of protection (IP) | IP54         |
|---------------------------|--------------|
| Depth                     | 60 mm        |
| Device design             | Field device |
| Height                    | 120 mm       |
| Housing design            | Cuboid       |
| Housing material          | ABS          |
| Mounting method           | Other        |
| Width                     | 120 mm       |