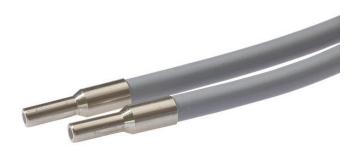

## **MECHANICAL DATA**

| Cable length               | 1.2 m                            |
|----------------------------|----------------------------------|
| Fiber optics core material | Glass                            |
| Housing design             | Cylinder plain                   |
| Housing material           | Stainless steel                  |
| Material of cable sheath   | Silicone                         |
| Overall length             | 1.2 mm                           |
| Punching tools             | Yes                              |
| Sensing head diameter      | 4.5 mm                           |
| Version                    | Double diffuse reflection sensor |
|                            |                                  |

#### **DIMENSIONAL DRAWING**