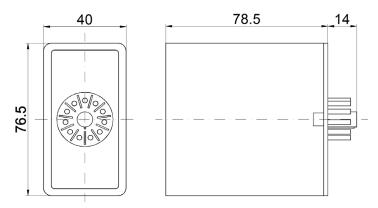

## **MECHANICAL DATA**

| Degree of protection (IP) | IP40         |
|---------------------------|--------------|
| Depth                     | 78.5 mm      |
| Device design             | Field device |
| Height                    | 76.5 mm      |
| Housing design            | Cuboid       |
| Housing material          | Plastic      |
| Length                    | 78.5 mm      |
| Mounting method           | Pluggable    |
| Width                     | 40 mm        |

## **DIMENSIONAL DRAWING**