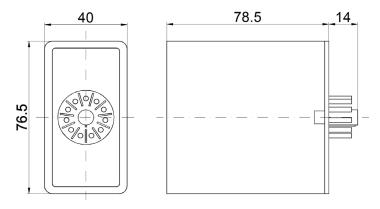

# **MECHANICAL DATA**

| Degree of protection (IP) | IP40         |
|---------------------------|--------------|
| Depth                     | 78.5 mm      |
| Device design             | Field device |
| Height                    | 75.5 mm      |
| Housing design            | Cuboid       |
| Housing material          | Plastic      |
| Length                    | 78.5 mm      |
| Mounting method           | Pluggable    |
| Width                     | 40 mm        |

# **DIMENSIONAL DRAWING**