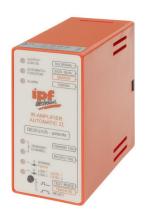

# **HIGH-PERFORMANCE THROUGH-BEAM SENSORS • AMPLIFIERS**

# **MECHANICAL DATA**

| Degree of protection (IP) | IP40         |
|---------------------------|--------------|
| Depth                     | 78.5 mm      |
| Device design             | Field device |
| Height                    | 75.5 mm      |
| Housing design            | Cuboid       |
| Housing material          | Plastic      |
| Length                    | 78.5 mm      |
| Mounting method           | Pluggable    |
| Width                     | 40 mm        |

### **ELECTRICAL DATA**

| ELECTRICAL DATA                                                          |           |
|--------------------------------------------------------------------------|-----------|
| Galvanic isolation between input and output                              | No        |
| Galvanic isolation between inputs                                        | No        |
| Galvanic isolation between supply voltage and all other current circuits | No        |
| High performance light barriers                                          | Yes       |
| Inherently safe according to EN 60947-5-6 NAMUR                          | No        |
| Input voltage tolerance                                                  | 20 %      |
| Malfunction message output                                               | Yes       |
| No-load current                                                          | 92 mA     |
| Number of channels                                                       | 1         |
| Number of pins                                                           | 11        |
| Output circuit, relay change-over contact                                | 1         |
| Power consumption                                                        | 2.2 W     |
| Rated supply voltage at DC                                               | 24 V 24 V |
| Suitable for safety functions                                            | No        |
| Switching capacity                                                       | 120 VA    |
| Switching current                                                        | 5 A       |
| Switching frequency                                                      | 20 Hz     |
| Switching voltage                                                        | 24 V      |
| Switching voltage AC                                                     | 230       |
|                                                                          |           |

#### **ELECTRICAL DATA**

| Switching voltage DC | 24 V |
|----------------------|------|
|----------------------|------|

| Type of electrical connection | Plug-in connection          |
|-------------------------------|-----------------------------|
| Type of switching function    | Change-over contact (NO/NC) |
| Type of voltage supply        | Active                      |
| With LED display              | Yes                         |