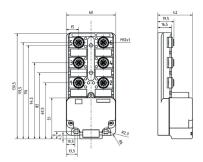

## **DIMENSIONAL DRAWING**

## **MECHANICAL DATA**

| Degree of protection (IP)                     | IP67    |
|-----------------------------------------------|---------|
| Fix cable version suitable for trailing chain | No      |
| Height                                        | 60 mm   |
| Housing material                              | PBT     |
| Length                                        | 41.5 mm |
| Width                                         | 127 mm  |