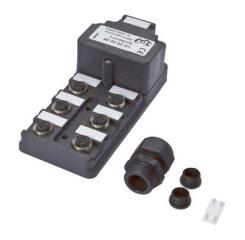

### **CONNECTION TECHNOLOGY • DISTRIBUTION TERMINALS**

The wiring of sensors and actors is considerably more comfortable with our sensor distribution box. The individual devices are connected with the distrubutor via an M8 or M12 cable that is pre-assembled on both sides. By means of the trunk line the effort for laying and wiring the cables can be reduced significantly. The operating mode display provides information about the sensors operating mode (operatig voltage, switching state). Thus, troubleshooting is simpler, as an overview about the functioning of the connected periphery is directly given.

## **MECHANICAL DATA**

| Degree of protection (IP)                     | IP67    |
|-----------------------------------------------|---------|
| Fix cable version suitable for trailing chain | No      |
| Height                                        | 60 mm   |
| Housing material                              | PBT     |
| Length                                        | 41.5 mm |
| Width                                         | 127 mm  |

# **ELECTRICAL DATA**

|                                             | M20x1.5                                            |
|---------------------------------------------|----------------------------------------------------|
| Cable length, configurable                  | Yes                                                |
| Connection for NPN sensors                  | No                                                 |
| Number of sensor/actuator slots             | 6                                                  |
| Operating voltage                           | 10 V 30 V                                          |
| Type of branch for trunk line               | Hood distributor / pluggable trunk line connection |
| Type of branches for sensor/actuator cables | M12                                                |
| Voltage type                                | DC                                                 |
| With potential separation                   | No                                                 |