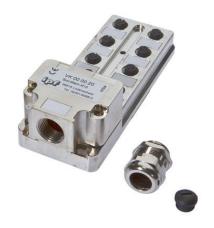

#### **CONNECTION TECHNOLOGY • DISTRIBUTION TERMINALS**

The wiring of sensors and actors is considerably more comfortable with our sensor distribution box. The individual devices are connected with the distrubutor via an M8 or M12 cable that is pre-assembled on both sides. By means of the trunk line the effort for laying and wiring the cables can be reduced significantly. The operating mode display provides information about the sensors operating mode (operatig voltage, switching state). Thus, troubleshooting is simpler, as an overview about the functioning of the connected periphery is directly given.

# **MECHANICAL DATA**

| Degree of protection (IP)                     | IP67          |
|-----------------------------------------------|---------------|
| Fix cable version suitable for trailing chain | No            |
| Housing material                              | Zinc die-cast |

#### **ELECTRICAL DATA**

|                                             | M20x1.5                                            |
|---------------------------------------------|----------------------------------------------------|
| Connection for NPN sensors                  | No                                                 |
| Number of channels per slot                 | 5                                                  |
| Number of pins of sensor/actuator slots     | 5                                                  |
| Number of sensor/actuator slots             | 8                                                  |
| Type of branch for trunk line               | Hood distributor / pluggable trunk line connection |
| Type of branches for sensor/actuator cables | M12                                                |
| With LED display                            | Yes                                                |
| With potential separation                   | Yes                                                |