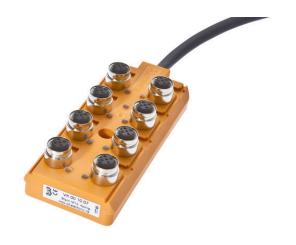

#### **CONNECTION TECHNOLOGY • DISTRIBUTION TERMINALS**

The wiring of sensors and actors is considerably more comfortable with our sensor distribution box. The individual devices are connected with the distrubutor via an M8 or M12 cable that is pre-assembled on both sides. By means of the trunk line the effort for laying and wiring the cables can be reduced significantly. The operating mode display provides information about the sensors operating mode (operatig voltage, switching state). Thus, troubleshooting is simpler, as an overview about the functioning of the connected periphery is directly given.

## **ELECTRICAL DATA**

| Cable length, configurable                  | No                                             |
|---------------------------------------------|------------------------------------------------|
| Connection for NPN sensors                  | No                                             |
| Number of pins of sensor/actuator slots     | 4                                              |
| Number of sensor/actuator slots             | 8                                              |
| Rated voltage                               | 32 V                                           |
| Type of branch for trunk line               | Fixed-cable distributor / connected trunk line |
| Type of branches for sensor/actuator cables | M12                                            |
| With LED display                            | Yes                                            |
| With potential separation                   | No                                             |