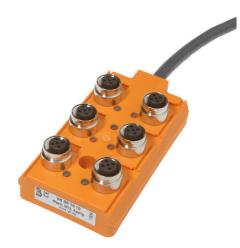

#### **CONNECTION TECHNOLOGY • DISTRIBUTION TERMINALS**

The wiring of sensors and actors is considerably more comfortable with our sensor distribution box. The individual devices are connected with the distrubutor via an M8 or M12 cable that is pre-assembled on both sides. By means of the trunk line the effort for laying and wiring the cables can be reduced significantly. The operating mode display provides information about the sensors operating mode (operatig voltage, switching state). Thus, troubleshooting is simpler, as an overview about the functioning of the connected periphery is directly given.

#### **MECHANICAL DATA**

| Cable length                                  | 10 m    |
|-----------------------------------------------|---------|
| Fix cable version suitable for trailing chain | No      |
| Height                                        | 54 mm   |
| Housing material                              | TPU     |
| Length                                        | 30.3 mm |
| Width                                         | 100 mm  |

#### **ELECTRICAL DATA**

| Cable length, configurable                  | No                                             |
|---------------------------------------------|------------------------------------------------|
| Connection for NPN sensors                  | No                                             |
| Number of pins of sensor/actuator slots     | 4                                              |
| Number of sensor/actuator slots             | 6                                              |
| Rated voltage                               | 32 V                                           |
| Type of branch for trunk line               | Fixed-cable distributor / connected trunk line |
| Type of branches for sensor/actuator cables | M12                                            |
| With LED display                            | Yes                                            |
| With potential separation                   | No                                             |
| OTHER DATA                                  |                                                |
| Degree of soiling                           | 3                                              |