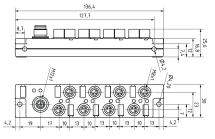

# **MECHANICAL DATA**

| Degree of protection (IP)                     | IP67     |
|-----------------------------------------------|----------|
| Fix cable version suitable for trailing chain | No       |
| Height                                        | 30 mm    |
| Housing material                              | PBT      |
| Length                                        | 28.8 mm  |
| Width                                         | 136.4 mm |

#### **DIMENSIONAL DRAWING**