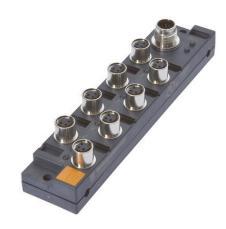

# **CONNECTION TECHNOLOGY • DISTRIBUTION TERMINALS**

The wiring of sensors and actors is considerably more comfortable with our sensor distribution box. The individual devices are connected with the distrubutor via an M8 or M12 cable that is pre-assembled on both sides. By means of the trunk line the effort for laying and wiring the cables can be reduced significantly. The operating mode display provides information about the sensors operating mode (operatig voltage, switching state). Thus, troubleshooting is simpler, as an overview about the functioning of the connected periphery is directly given.

# **ELECTRICAL DATA**

| Cable length, configurable                  | No        |
|---------------------------------------------|-----------|
| Connection for NPN sensors                  | No        |
| Number of pins                              | 12        |
| Number of pins of sensor/actuator slots     | 3         |
| Number of sensor/actuator slots             | 8         |
| Operating voltage                           | 10 V 30 V |
| Type of branches for sensor/actuator cables | M8        |
| Type of plug connector for trunk line       | M12       |
| Voltage type                                | DC        |
| With LED display                            | Yes       |
| With potential separation                   | No        |
| OTHER DATA                                  |           |