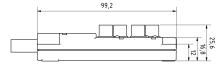

## **DIMENSIONAL DRAWING**

## **MECHANICAL DATA**

| Cable length                                  | 5 m     |
|-----------------------------------------------|---------|
| Degree of protection (IP)                     | IP67    |
| Fix cable version suitable for trailing chain | Yes     |
| Height                                        | 30 mm   |
| Housing material                              | PBT     |
| Length                                        | 25.5 mm |
| Width                                         | 99.2 mm |