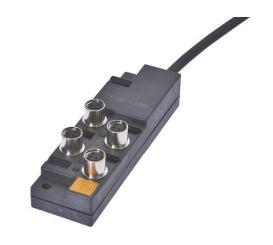

#### **CONNECTION TECHNOLOGY • DISTRIBUTION TERMINALS**

The wiring of sensors and actors is considerably more comfortable with our sensor distribution box. The individual devices are connected with the distrubutor via an M8 or M12 cable that is pre-assembled on both sides. By means of the trunk line the effort for laying and wiring the cables can be reduced significantly. The operating mode display provides information about the sensors operating mode (operatig voltage, switching state). Thus, troubleshooting is simpler, as an overview about the functioning of the connected periphery is directly given.

## **MECHANICAL DATA**

| Cable length                                  | 5 m     |
|-----------------------------------------------|---------|
| Degree of protection (IP)                     | IP67    |
| Fix cable version suitable for trailing chain | Yes     |
| Height                                        | 30 mm   |
| Housing material                              | PBT     |
| Length                                        | 25.5 mm |
| Width                                         | 99.2 mm |

# **ELECTRICAL DATA**

| Cable length, configurable                  | No                                             |
|---------------------------------------------|------------------------------------------------|
| Connection for NPN sensors                  | No                                             |
| Number of pins of sensor/actuator slots     | 3                                              |
| Number of sensor/actuator slots             | 4                                              |
| Operating voltage                           | 10 V 30 V                                      |
| Type of branch for trunk line               | Fixed-cable distributor / connected trunk line |
| Type of branches for sensor/actuator cables | M8                                             |
| Voltage type                                | DC                                             |
|                                             |                                                |
| With LED display                            | Yes                                            |