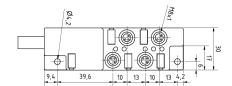

## **DIMENSIONAL DRAWING**

## **MECHANICAL DATA**

| Cable length                                  | 5 m     |
|-----------------------------------------------|---------|
| Degree of protection (IP)                     | IP67    |
| Fix cable version suitable for trailing chain | Yes     |
| Height                                        | 30 mm   |
| Housing material                              | PBT     |
| Length                                        | 25.5 mm |
| Width                                         | 99.2 mm |

# **ELECTRICAL DATA**

| Cable length, configurable                  | No                                             |
|---------------------------------------------|------------------------------------------------|
| Connection for NPN sensors                  | No                                             |
| Number of pins of sensor/actuator slots     | 3                                              |
| Number of sensor/actuator slots             | 4                                              |
| Operating voltage                           | 10 V 30 V                                      |
| Type of branch for trunk line               | Fixed-cable distributor / connected trunk line |
| Type of branches for sensor/actuator cables | M8                                             |
| Voltage type                                | DC                                             |
|                                             |                                                |
| With LED display                            | Yes                                            |