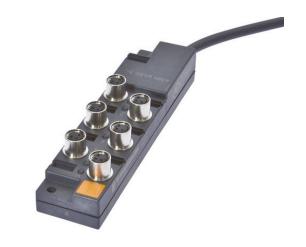

#### **CONNECTION TECHNOLOGY • DISTRIBUTION TERMINALS**

The wiring of sensors and actors is considerably more comfortable with our sensor distribution box. The individual devices are connected with the distrubutor via an M8 or M12 cable that is pre-assembled on both sides. By means of the trunk line the effort for laying and wiring the cables can be reduced significantly. The operating mode display provides information about the sensors operating mode (operatig voltage, switching state). Thus, troubleshooting is simpler, as an overview about the functioning of the connected periphery is directly given.

# **ELECTRICAL DATA**

| Cable length, configurable                  | No                                             |
|---------------------------------------------|------------------------------------------------|
| Connection for NPN sensors                  | No                                             |
| Number of pins of sensor/actuator slots     | 3                                              |
| Number of sensor/actuator slots             | 6                                              |
| Operating voltage                           | 10 V 30 V                                      |
| Type of branch for trunk line               | Fixed-cable distributor / connected trunk line |
| Type of branches for sensor/actuator cables | M8                                             |
| Voltage type                                | DC                                             |
|                                             |                                                |
| With LED display                            | Yes                                            |