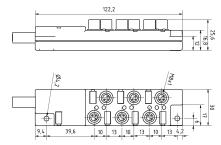

## **MECHANICAL DATA**

| Cable length                                  | 5 m      |
|-----------------------------------------------|----------|
| Degree of protection (IP)                     | IP67     |
| Fix cable version suitable for trailing chain | Yes      |
| Height                                        | 30 mm    |
| Housing material                              | PBT      |
| Length                                        | 25.5 mm  |
| Width                                         | 122.2 mm |

## **DIMENSIONAL DRAWING**