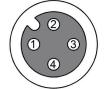

# CONNECTION

**Colors:** 1 = BN (brown), 2 = WH (white), 3 = BU (blue), 4 = BK (black) **Functions:** 