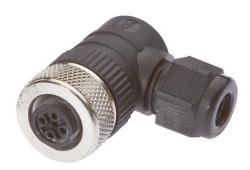

### **CONNECTION TECHNOLOGY • CABLE SOCKETS FIELD-ATTACHABLE**

ipf cable sockets are used primarily for establishing the electrical connection of sensors. Their features are characterized by rugged design, the highest protection classes (IP67 | IP68 | IP69K) and, if desired, with 360° shielding. With the features: bus-ready, suitable for use with drag chains and robots, resistance to oil and chemicals, resistance to welding sparks, their resistance to cleaning agents or high-pressure and steam-jet cleaning, the expanded temperature range of up to +230°C, the rapid interconnection technology and special data transmission properties, the cable sockets meet all requirements in automation technology.

# **MECHANICAL DATA**

Oil and cooling lubricants

Welding area

| Contact body material                           | CuZn                 |
|-------------------------------------------------|----------------------|
| Contact coating material                        | Au                   |
| Degree of protection (IP)                       | IP67                 |
| Housing material                                | PBT                  |
| Number of wires                                 | 4                    |
| Perm. ambient temperature of cable, fixed cable | -25 °C 90 °C         |
| Positioning of cable feed, field side           | Angled               |
| Suitable for trailing chain                     | Yes                  |
| Wire cross section                              | 0.75 mm <sup>2</sup> |
| ELECTRICAL DATA                                 |                      |
| Number of pins                                  | 4                    |
| Rated current In                                | 4 A                  |
| Rated voltage                                   | 240 V                |
| Shielded                                        | No                   |
| Suitable for self-assembly                      | Yes                  |
| Type of electrical connection, field side       | M12                  |
| Type of plug-in contact, field side             | Female (socket)      |
| OTHER DATA                                      |                      |
| Flame resistant                                 | No                   |
| Halogen-free                                    | No                   |
| IR-networked                                    | No                   |
|                                                 |                      |