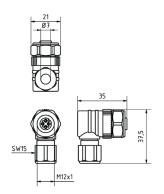

| No                   |
| Suitable for self-assembly                      | Yes                  |
| Type of electrical connection, field side       | M12                  |
| Type of plug-in contact, field side             | Female (socket)      |
| OTHER DATA                                      |                      |
| Flame resistant                                 | No                   |
| Halogen-free                                    | No                   |
| IR-networked                                    | No                   |
|                                                 |                      |

Yes

Yes

# **IPF** ELECTRONIC

# CONNECTION



**Colors:** 1 = BN (brown), 2 = WH (white), 3 = BU (blue), 4 = BK (black) **Functions:** 

### **DIMENSIONAL DRAWING**



## INSTALLATION



Mounting / Installation may only be carried out by a qualified electrician!



DISPOSAL

### **SAFETY WARNINGS**

Before initial operation, please make sure to follow all safety instructions that may be provided in the product information!