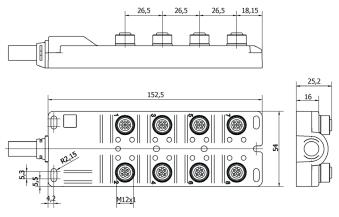

# **MECHANICAL DATA**

| Cable length                                  | 10 m     |
|-----------------------------------------------|----------|
| Fix cable version suitable for trailing chain | No       |
| Height                                        | 25.2 mm  |
| Length                                        | 160.6 mm |
| Width                                         | 54 mm    |

## **DIMENSIONAL DRAWING**

INSTALLATION DISPOSAL

Mounting / Installation may only be carried out by a qualified electrician!