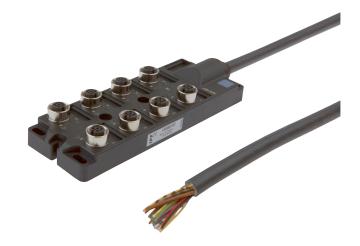

## **CONNECTION TECHNOLOGY • DISTRIBUTION TERMINALS**

The wiring of sensors and actors is considerably more comfortable with our sensor distribution box. The individual devices are connected with the distrubutor via an M8 or M12 cable that is pre-assembled on both sides. By means of the trunk line the effort for laying and wiring the cables can be reduced significantly. The operating mode display provides information about the sensors operating mode (operatig voltage, switching state). Thus, troubleshooting is simpler, as an overview about the functioning of the connected periphery is directly given.