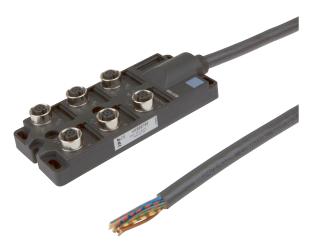

## **CONNECTION TECHNOLOGY • DISTRIBUTION TERMINALS**

The wiring of sensors and actors is considerably more comfortable with our sensor distribution box. The individual devices are connected with the distrubutor via an M8 or M12 cable that is pre-assembled on both sides. By means of the trunk line the effort for laying and wiring the cables can be reduced significantly. The operating mode display provides information about the sensors operating mode (operatig voltage, switching state). Thus, troubleshooting is simpler, as an overview about the functioning of the connected periphery is directly given.

## **MECHANICAL DATA**

| Cable length                                  | 10 m                                           |
|-----------------------------------------------|------------------------------------------------|
| Fix cable version suitable for trailing chain | No                                             |
| Height                                        | 25.2 mm                                        |
| Length                                        | 134.1 mm                                       |
| Width                                         | 54 mm                                          |
| ELECTRICAL DATA                               |                                                |
| Cable length, configurable                    | No                                             |
| Connection for NPN sensors                    | No                                             |
| Number of sensor/actuator slots               | 8                                              |
| Type of branch for trunk line                 | Fixed-cable distributor / connected trunk line |
| Type of branches for sensor/actuator cables   | M12                                            |
| With LED display                              | Yes                                            |