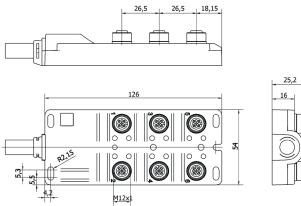

### **DIMENSIONAL DRAWING**

With potential separation

## **MECHANICAL DATA**

| Cable length                                  | 10 m                                           |
|-----------------------------------------------|------------------------------------------------|
| Fix cable version suitable for trailing chain | No                                             |
| Height                                        | 25.2 mm                                        |
| Length                                        | 134.1 mm                                       |
| Width                                         | 54 mm                                          |
| ELECTRICAL DATA                               |                                                |
| Cable length, configurable                    | No                                             |
| Connection for NPN sensors                    | No                                             |
| Number of sensor/actuator slots               | 8                                              |
| Type of branch for trunk line                 | Fixed-cable distributor / connected trunk line |
| Type of branches for sensor/actuator cables   | M12                                            |
| With LED display                              | Yes                                            |