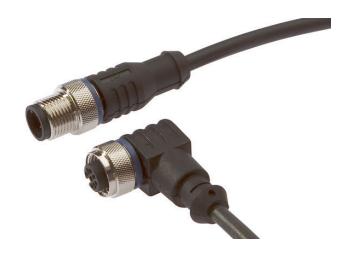

## CONNECTION TECHNOLOGY • CABLE SOCKETS / CONNECTORS TWO-SIDED PRE-ASSEMBLED

ipf cable sockets are used primarily for establishing the electrical connection of sensors. Their features are characterized by rugged design, the highest protection classes (IP67 | IP68 | IP69K) and, if desired, with 360° shielding. With the features: bus-ready, suitable for use with drag chains and robots, resistance to oil and chemicals, resistance to welding sparks, their resistance to cleaning agents or high-pressure and steam-jet cleaning, the expanded temperature range of up to +230°C, the rapid interconnection technology and special data transmission properties, the cable sockets meet all requirements in automation technology.