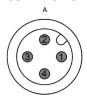

#### **CONNECTION**

**Colors:** A: 1 = BN (brown), 2 = WH (white), 3 = BU (blue), 4 = BK (black) B: 1 = BN (brown), 2 = WH (white), 3 = BU (blue), 4 = BK (black)**Functions:** 