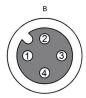

#### **CONNECTION**

**Colors:** A: 1 = BN (brown), 2 = WH (white), 3 = BU (blue), 4 = BK (black) B: 1 = BN (brown), 2 = WH (white), 3 = BU (blue), 4 = BK (black)**Functions:** 