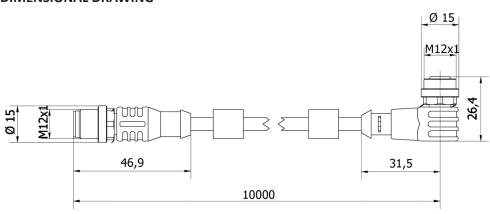

| No                              |
| Oil and cooling lubricants                        | Yes                             |
| Ozone and UV-resistant                            | Yes                             |
| RoHs-compliant                                    | Yes                             |
| Silicone-free                                     | Yes                             |
| Suitable for trailing chain and torsion resistant | Yes                             |
| Welding area                                      | Yes                             |



#### **CONNECTION**





**Colors:** A: 1 = BN (brown), 2 = WH (white), 3 = BU (blue), 4 = BK (black) B: 1 = BN (brown), 2 = WH (white), 3 = BU (blue), 4 = BK (black)**Functions:** 

### **DIMENSIONAL DRAWING**



## INSTALLATION



Mounting / Installation may only be carried out by a qualified electrician!



**DISPOSAL** 

#### **SAFETY WARNINGS**

Before initial operation, please make sure to follow all safety instructions that may be provided in the product information!