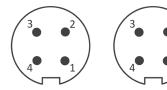

| 4           |
| Shielded                                    | No          |
| Type of cable                               | Multi-core  |
| Type of electrical connection, field side   | M9          |
| Type of electrical connection, housing side | M9          |
| Type of plug-in contact, field side         | Male (plug) |
| Type of plug-in contact, housing side       | Male (plug) |

### **OTHER DATA**

| Flame resistant                                   | No  |
|---------------------------------------------------|-----|
| Halogen-free                                      | No  |
| IR-networked                                      | No  |
| Suitable for trailing chain and torsion resistant | Yes |
| Welding area                                      | Yes |



#### **CONNECTION**



### **DIMENSIONAL DRAWING**



## **INSTALLATION**



Mounting / Installation may only be carried out by a qualified electrician!

## **DISPOSAL**



# **SAFETY WARNINGS**

Before initial operation, please make sure to follow all safety instructions that may be provided in the product information!