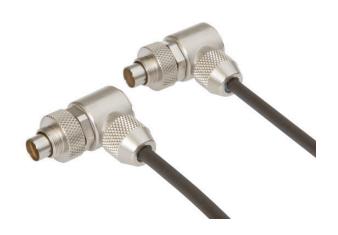

## **CONNECTION TECHNOLOGY • CABLE SOCKETS / CONNECTORS TWO-SIDED PRE-ASSEMBLED**

ipf cable sockets are used primarily for establishing the electrical connection of sensors. Their features are characterized by rugged design, the highest protection classes (IP67 | IP68 | IP69K) and, if desired, with 360° shielding. With the features: bus-ready, suitable for use with drag chains and robots, resistance to oil and chemicals, resistance to welding sparks, their resistance to cleaning agents or high-pressure and steam-jet cleaning, the expanded temperature range of up to +230°C, the rapid interconnection technology and special data transmission properties, the cable sockets meet all requirements in automation technology.

### **MECHANICAL DATA**

| Cable length                            | 3 m                |
|-----------------------------------------|--------------------|
| Cable sheath color                      | Black              |
| Material of cable sheath                | PUR (Polyurethane) |
| Number of wires                         | 4                  |
| Positioning of cable feed, field side   | Angled             |
| Positioning of cable feed, housing side | Angled             |

#### **ELECTRICAL DATA**

| Number of pins                              | 4           |
|---------------------------------------------|-------------|
| Number of pins, housing side                | 4           |
| Shielded                                    | No          |
| Type of cable                               | Multi-core  |
| Type of electrical connection, field side   | M9          |
| Type of electrical connection, housing side | M9          |
| Type of plug-in contact, field side         | Male (plug) |
| Type of plug-in contact, housing side       | Male (plug) |