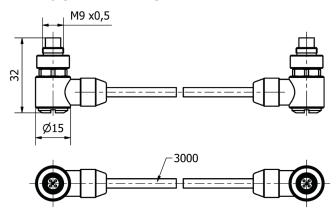

### **DIMENSIONAL DRAWING**

### **MECHANICAL DATA**

| Cable length                            | 3 m                |
|-----------------------------------------|--------------------|
| Cable sheath color                      | Black              |
| Material of cable sheath                | PUR (Polyurethane) |
| Number of wires                         | 4                  |
| Positioning of cable feed, field side   | Angled             |
| Positioning of cable feed, housing side | Angled             |