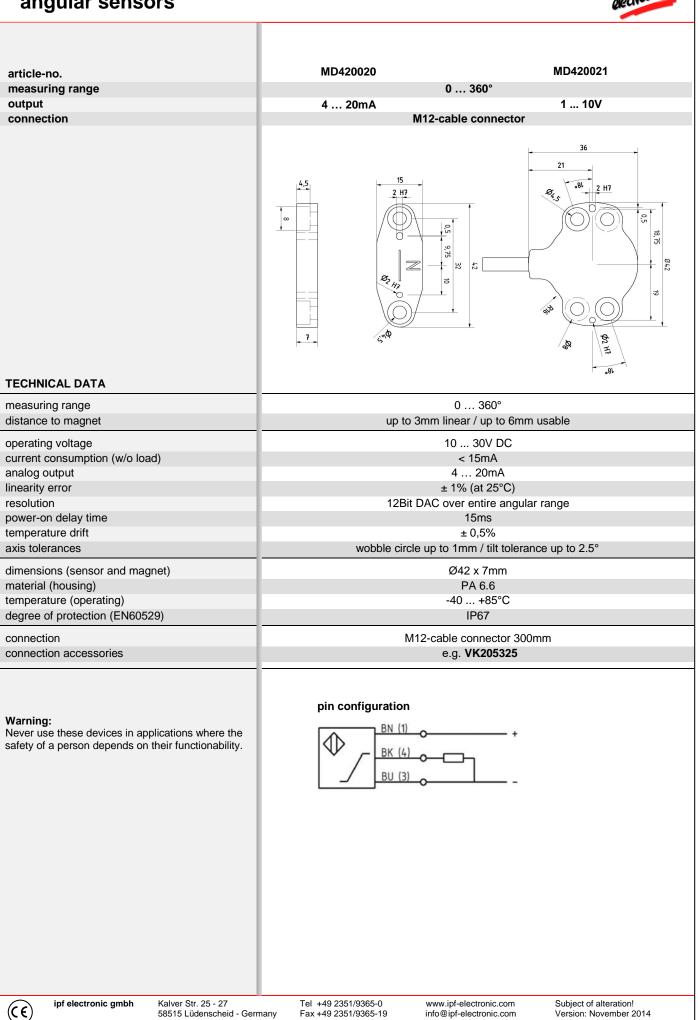

## magnetic sensors

angular sensors

design

Ø 42 x 7mm

measuring range 0 ... 360°

- insensitive to soiling
- angle-proportional output 4 ... 20mA and 1 ... 10V
- measuring range 0 ... 360°
- plastic housing
- system of sensor and magnet degree of protection
- 🗸 IP67
- M12-plug connection

### angular sensors