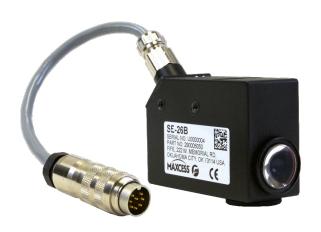

## SE-26B LINE GUIDE SENSOR

The SE-26B is a visible white LED light sensor that can be used to guide to the center of a line or to an edge. The sensor provides two output signals to the Fife guiding controller, one for EDGE mode and one for LINE mode.

Featuring 100,000 lifetime hours, the lens and cover components can be unscrewed and interchanged to change the sensing orientation.

#### **Product Name**

SE-26B Line Guide Sensor