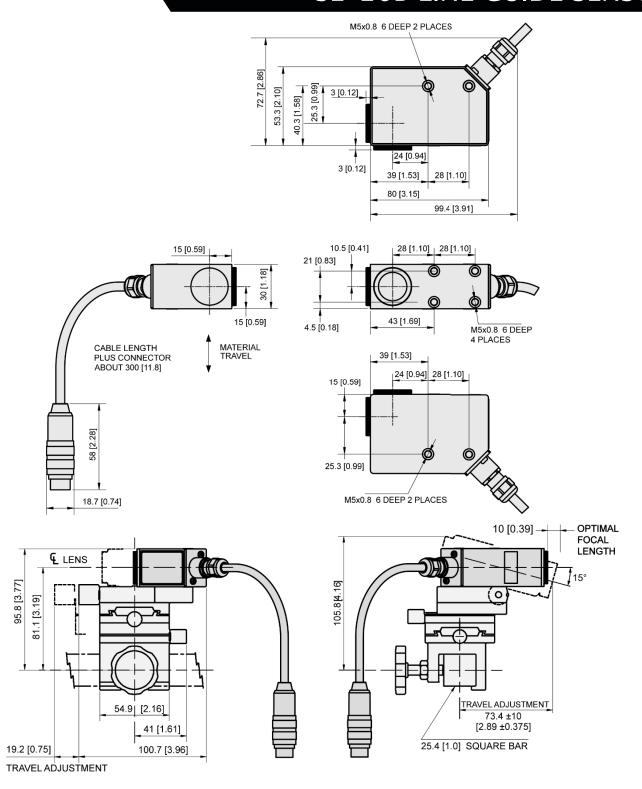

## SE-26B LINE GUIDE SENSOR

The SE-26B is a visible white LED light sensor that can be used to guide to the center of a line or to an edge. The sensor provides two output signals to the Fife guiding controller, one for EDGE mode and one for LINE mode.

Featuring 100,000 lifetime hours, the lens and cover components can be unscrewed and interchanged to change the sensing orientation.

## **Light Spot Size**

1.2 x 4.2 mm (0.047 x 0.165 inch)