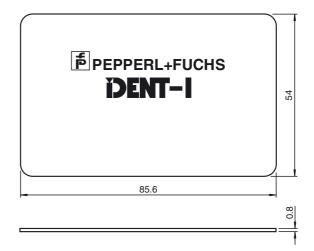

### **Dimensions**

| Technical data            |                                    |
|---------------------------|------------------------------------|
| General specifications    |                                    |
| Operating frequency       | 125 kHz                            |
| Transfer rate             | 2 kBit/s                           |
| Read distance             |                                    |
| Color                     | white                              |
| Memory                    |                                    |
| Chip Type                 | EM4102 Unique (EM Microelectronic) |
| Read cycles               | unlimited                          |
| Data retention period     | > 10 years                         |
| Standard conformity       |                                    |
| Degree of protection      | EN 60529                           |
| Ambient conditions        |                                    |
| Ambient temperature       | 0 50 °C (32 122 °F)                |
| Storage temperature       | -40 70 °C (-40 158 °F)             |
| Mechanical specifications |                                    |
| Degree of protection      | IP67                               |
| Material                  |                                    |
| Housing                   | white PVC                          |
| Installation              |                                    |
| In air                    | yes                                |
| Mass                      | approx. 6 g                        |
| Construction type         | Card                               |
|                           |                                    |