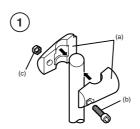

## **Installation instructions**

 $\textcircled{1} \quad \text{Fasten the two parts of the} \quad \textcircled{2} \\$ mounting clamp (a) loosely by means of the screw (b) and the nut (c) supplied.

Attach the mounting bracket (d) and then tighten the screw (b) in such a way that the bracket can still be turned.