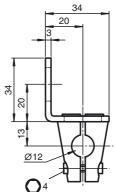

# **Dimensions**





# **Model Number**

### MH 01-M18

Mounting brackets for sensors

#### **Features**

- Suitable for M18 sensors
- Simple and fast mounting

# **Technical data**

#### **Mechanical specifications**

Material

Clamping cylinder: Diecast zinc Support bracket: Steel

## **Installation instructions**





 $\textcircled{1} \quad \text{Fasten the two parts of the} \quad \textcircled{2} \\$ mounting clamp (a) loosely by means of the screw (b) and the nut (c) supplied.

Attach the mounting bracket (d) and then tighten the screw (b) in such a way that the bracket can still be turned.

Singapore: +65 6779 9091

fa-info@sg.pepperl-fuchs.com

Tighten the screw fully after the sensor has been mounted and aligned.