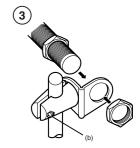

## **Installation instructions**

 $\textcircled{1} \quad \text{Fasten the two parts of the} \quad \textcircled{2} \\$ mounting clamp (a) loosely by means of the screw (b) and the nut (c) supplied.

Attach the mounting bracket (d) and then tighten the screw (b) in such a way that the bracket can still be turned.