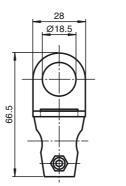

# **Dimensions**





# **Model Number**

### MH 01-M18

Mounting brackets for sensors

#### **Features**

- Suitable for M18 sensors
- Simple and fast mounting

# **Technical data**

#### **Mechanical specifications**

Material

Clamping cylinder: Diecast zinc Support bracket: Steel

## **Installation instructions**





 $\textcircled{1} \quad \text{Fasten the two parts of the} \quad \textcircled{2} \\$ mounting clamp (a) loosely by means of the screw (b) and the nut (c) supplied.

Attach the mounting bracket (d) and then tighten the screw (b) in such a way that the bracket can still be turned.

Singapore: +65 6779 9091

fa-info@sg.pepperl-fuchs.com

Tighten the screw fully after the sensor has been mounted and aligned.