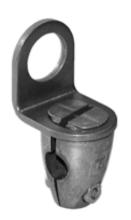

### MH 01-M18

Mounting brackets for sensors

#### **Features**

- Suitable for M18 sensors
- Simple and fast mounting

#### **Mechanical specifications**

Material

Clamping cylinder: Diecast zinc Support bracket: Steel