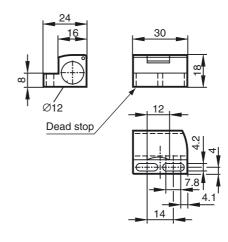

### Dimensions

-25 ... 85 °C (-13 ... 185 °F)

12 mm

black polycarbonate (PC) For sensors with 45° chamfer