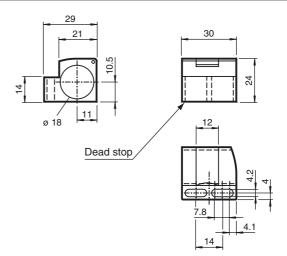

# **Dimensions**

| Technical data            |                              |
|---------------------------|------------------------------|
| General specifications    |                              |
| Inside diameter           | 18 mm                        |
| Ambient conditions        |                              |
| Ambient temperature       | -25 85 °C (-13 185 °F)       |
| Mechanical specifications |                              |
| Material                  | black polycarbonate (PC)     |
| Construction type         | For sensors with 45° chamfer |