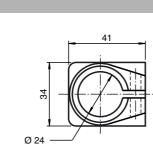

Dimensions

64

15

| Mechanical specifications |      |
|---------------------------|------|
| Material                  | PMMA |
| Mass                      | 40 g |
|                           |      |

45

Ø 5.5

Subject to reasonable modifications due to technical advances.

Copyright Pepperl+Fuchs, Printed in Germany