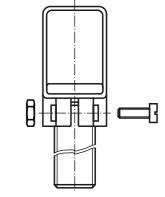

### Function

Sound deflector for cylindrical ultrasonic sensors.

- Clamp mounting
- 90° sound deflection for difficult installation circumstances
- Universal installation position

On the underside of the slope the sound deflector has a hole over the complete width. Falling particle of dust can not congregate in the focusing attachment. The function is also guaranteed in dusty environment. Technical data